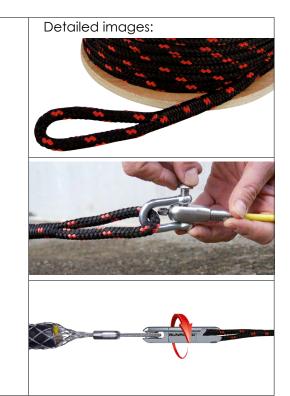

## **ADVANTAGES**

- ✓ Spliced loops

  at the start and end of the rope
- ✓ Low rope elongation
- √ Top price/performance

## **DESCRIPTION**

RUNPOTEC recommends using the connecting swivel with twist compensation for horizontal cable pulling. It reduces frictional resistance and protects the cable and the feed system.

## Safety instructions:

Not suitable for vertical cable pulling, must not be used to carry or lift loads or persons

**Optimal area of application:** for horizontal cable pulling **Scope of delivery:** pulling rope polyester Ø 8 mm on drum