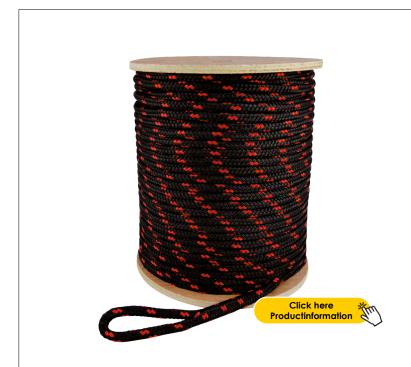

## **PULLING ROPE ON DRUM**

Rope Ø 8 mm Item no.: **20621** 

| DATA                   |                     |
|------------------------|---------------------|
| ITEM NO.               | 20621               |
| LENGTH ROPE            | 120 m               |
| Ø ROPE                 | 8 mm                |
| CABLE DRUM Ø           | 230 mm              |
| DRUM HEIGTH            | 217 mm              |
| TOTAL WEIGHT KG        | 6 kg                |
| TOTAL BREAKING LOAD KG | 1100 kg             |
| MATERIAL               | Polyester - Rope    |
| LOOP                   | 2x spliced-in loops |
| EAN CODE               | 9120045475890       |

## **ADVANTAGES**

- ✓ Spliced loops

  at the start and end of the rope
- ✓ Low rope elongation
- √ Top price/performance